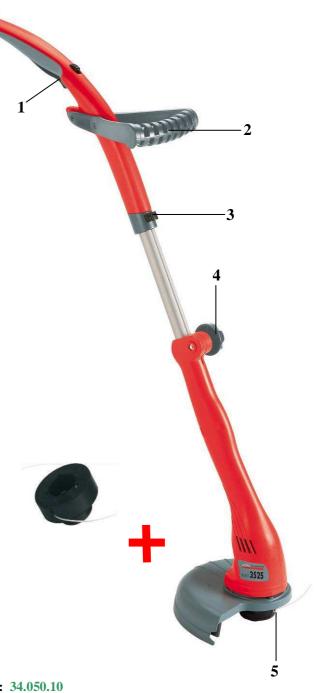

#### **Features:**

- Dismountable in two parts
- Sturdy universal motor \_
- Housing and additional handle made of impact resisting high quality plastics
- ON- / OFF-switch (1)
- Comfortable twin-hand operation due to the \_ additional handle (2)
- Engine head turnable 180° for easy cuts on \_ verticals areas (3)
- Guidance handle continuously telescopically (4) \_
- **Double line cutting feature (5)** \_
- Thread feed just by pressing against ground \_ tip-automatic (5)
- **Inclusive spare thread spool**