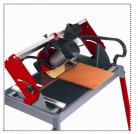

## RED RT-SC 570 L Stone Cutting Machine with Laser

With four standard legs which are quick and easy to fit, the rugged RT-SC 570 L stone cutting machine is ideally suited for both stationary and mobile work. It offers a wide range of possibilities and is therefore a highly versatile tool for professional applications. The stone cutting machine can be used for the precise cutting of all kinds of concrete slabs, cobblestones, marble and granite slabs, and bricks and tiles, in a diversity of shapes and sizes. Only a few movements are required to perform both mitre and double mitre cuts and jolly cuts with a length up to 570 mm. An integrated coolant pump ensures that the diamond cutting wheel is perfectly cooled at all times while enabling you to work without interference from dust.