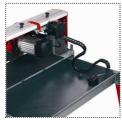

## RED RT-SC 570 L Stone Cutting Machine with Laser

With four standard legs which are quick and easy to fit, the rugged RT-SC 570 L stone cutting machine is ideally suited for both stationary and mobile work. It offers a wide range of possibilities and is therefore a highly versatile tool for professional applications. The stone cutting machine can be used for the precise cutting of all kinds of concrete slabs, cobblestones, marble and granite slabs, and bricks and tiles, in a diversity of shapes and sizes. Only a few movements are required to perform both mitre and double mitre cuts and jolly cuts with a length up to 570 mm. An integrated coolant pump ensures that the diamond cutting wheel is perfectly cooled at all times while enabling you to work without interference from dust.

The stone cutting machine is equipped with a laser which shows the exact cutting line on the material to be cut. In addition, the laser unit, which is fastened to the machine by a magnetic adapter, can also be removed from the machine and used as a laser leveler when laying flooring materials or similar. The laser unit is therefore equipped with two spirit levels for the purpose.

## **Features**

- Diamond cutting disc included
- Removable laser, suitable for external work
- RCD-plug for machine safety
- 4-way ball bearing-mounted motor guide
- Infinitely swiveling motor guide from 0°to 45°
- Angle-perfect adjustable angle stop
- Sturdy handle
- Large work table with rubber mat and aluminium stop
- Solid cutting wheel guard made of sheet steel
- Water trough with integrated pump for cooling water supply and drain plug
- Rugged legs

Infinitely swiveling motor guide from 0°- 45°

angle stop for exact cutting

Angle-perfect adjustable angle stop for exact cutting

Sturdy aluminium stops

Water trough with integrated pump for cooling water supply and drain plug

Table with rubber mat for

optimum stability

RCD-plug for machine safety

Net weight:

**Gross** 

47.3 kg

51.0 kg

As special accessory available: Diamond cutting disc Ø 250 mm: