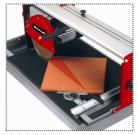

The stone cutting machine is equipped with a laser which shows the exact cutting line on the material to be cut. In addition, the laser unit, which is fastened to the machine by a magnetic adapter, can also be removed from the machine and used as a laser leveler when laying flooring materials or similar. The laser unit is therefore equipped with two spirit levels for the purpose.