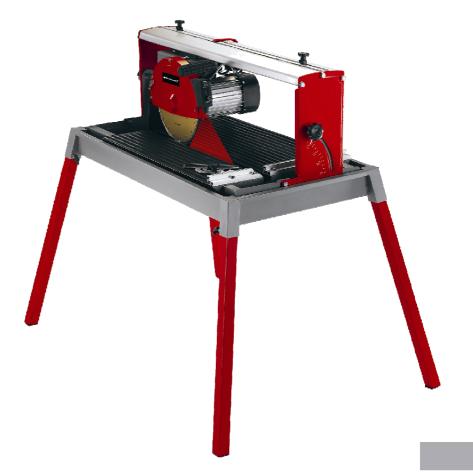

## RED RT-SC 570 L Stone Cutting Machine with Laser

With four standard legs which are quick and easy to fit, the rugged RT-SC 570 L stone cutting machine is ideally suited for both stationary and mobile work. It offers a wide range of possibilities and is therefore a highly versatile tool for professional applications. The stone cutting machine can be used for the precise cutting of all kinds of concrete slabs, cobblestones, marble and granite slabs, and bricks and tiles, in a diversity of shapes and sizes. Only a few movements are required to perform both mitre and double mitre cuts and jolly cuts with a length up to 570 mm. An integrated coolant pump ensures that the diamond cutting wheel is perfectly cooled at all times while enabling you to work without interference from dust.

## **Features**

- Diamond cutting disc included
- Removable laser, suitable for external work
- RCD-plug for machine safety
- 4-way ball bearing-mounted motor guide
- Infinitely swiveling motor guide from 0°to 45°
- Angle-perfect adjustable angle stop
- Sturdy handle
- Large work table with rubber mat and aluminium stop
- Solid cutting wheel guard made of sheet steel
- Water trough with integrated pump for cooling water supply and drain plug
- Rugged legs