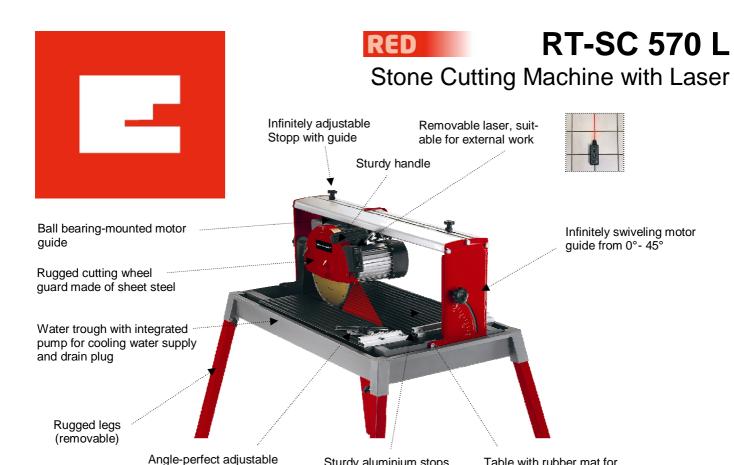

## **Features**

- Diamond cutting disc included
- Removable laser, suitable for external work
- RCD-plug for machine safety
- 4-way ball bearing-mounted motor guide
- Infinitely swiveling motor guide from 0°to 45°
- Angle-perfect adjustable angle stop
- Sturdy handle
- Large work table with rubber mat and aluminium stop
- Solid cutting wheel guard made of sheet steel
- Water trough with integrated pump for cooling water supply and drain plug
- Rugged legs

Infinitely swiveling motor guide from 0°- 45°

angle stop for exact cutting

Angle-perfect adjustable angle stop for exact cutting

Sturdy aluminium stops

Water trough with integrated pump for cooling water supply and drain plug

Table with rubber mat for

optimum stability

RCD-plug for machine safety

Net weight:

**Gross** 

47.3 kg

51.0 kg

As special accessory available: Diamond cutting disc Ø 250 mm: