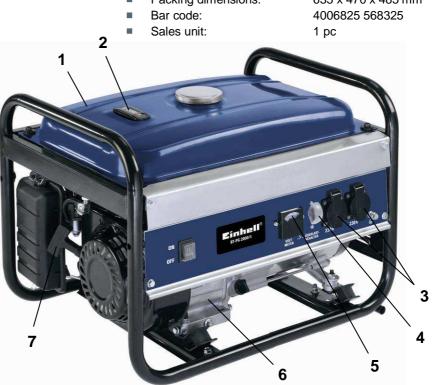

## **Technical Data**

- Large 15-litre tank for continuous power (1)
- Convenient fuel gauge (2)
- 2 x 230 V socket for simple current drain (3)
- Overload switch for equipment reliability (4)
- Practical voltmeter (5)
- Powerful 4-stroke drive motor (6)
- Linkage to start the motor (7)
- Oil deficiency safety device to protect the motor
- Full crank shaft
- Automatic voltage regulation