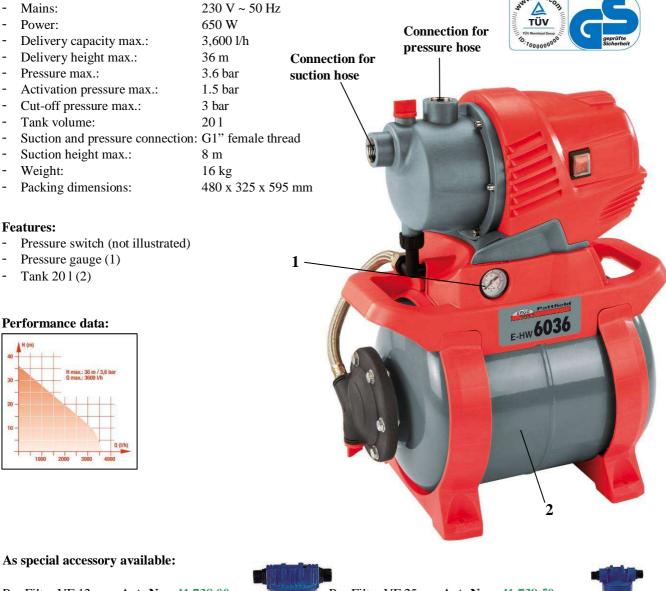

## Water Works E-HW 6036

## Art.-No.: 41.731.40 bar code: 4006825539202 Sales unit: 1 pc

Tap water is a scarce commodity, which is also becoming increasingly expensive. Those with access to an alternative water supply not only save cash in water charges, but are also largely independent of public supplies. The water works unit E-HW 6036 automatically conveys water with stable pressure from wells and cisterns. Amongst other numerous applications, it can be used to supply water for toilets, washing machines or simply to water the garden. The powerful pump is running silently, therefore it is very suitable for service around the house. The unit is powered by a sturdy asynchronous motor with thermal protection. The water works is supplied complete with pressure switch and pressure gauge.

## **Technical data:**

Pre-Filter VF 12 Einhell Art.-No: 41.738.00 bar code: 4006825412291

Pre-Filter VF 25 Einhell Art.-No.: 41.738.50 bar code: 4006825412406

Abbildungen können nicht im Serien-Lieferumfang enthaltenes Zubehör darstellen / Illustrations can contain accessories, which are not included in standard extent of delivery. Abbildungen ähnlich, produktionsbedingte Abweichung vorbehalten / Illustration similar (in design), production-wise modifications reserved. File: S:\shared-pool\Product-Documentation\T-Produktbeschreibung\30\_n0t\Originale\_Englisch\_PA04\4173140\_01017.doc Erstelldatum/create date: 15.11.2007 09:28:00Aktualisiert/up dated: 02.04.2008