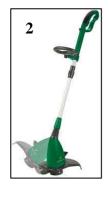

## Electric Lawn Trimmer GLR 454 incl. 2 thread spool

Art.-No.: 34.015.52

Bar code: 24577199

Sales unit: 4 pcs

For cutting grass in hard to get into zones, like along fences and walls, between and under brushes, everywhere the lawn mower cannot be used any longer or where the grass is already too high. With its powerful 450 watts motor the lawn trimmer is a practical helper to keep the garden tidy. The rotating nylon thread cuts the grass as neat as a knife.

## Technical data:

Motor: 230 V ~ 50 Hz
Power: 450 W
Cutting circle: 290 mm
No load speed: 9,500 min ⁻¹
Nylon-thread Ø: 1.4 mm
Thread length: 10 m
Weight: 3.8 kg

- Packing dimensions: 1,050 x 260 x 110 mm