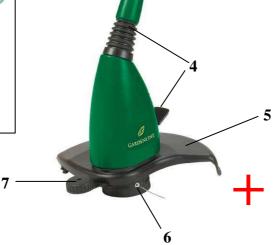

## **Features:**

- Sturdy universal motor
- Housing made of high quality plastic
- Comfortable twin-hand operation due to the additional handle with soft grip (1)
- Engine head 180° turnable (2)
- Guidance handle continuously telescopically (3)
- Tilt angle adjustment in three levels (4)
- Protection cover (made of plastic) (5)
- Double line cut (6)
- Fully automatic thread adjustment (6)
- Guide roller Ø 50 mm (7)