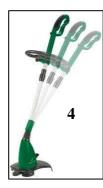

## **Features:**

- Sturdy universal motor
- Housing made of high quality plastic
- Comfortable twin-hand operation due to the additional handle with soft grip (1)
- Engine head 180° turnable (2)
- Guidance handle continuously telescopically (3)
- Tilt angle adjustment in three levels (4)
- Protection cover (made of plastic) (5)
- Double line cut (6)
- Fully automatic thread adjustment (6)
- Guide roller Ø 50 mm (7)