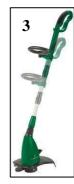

## Electric Lawn Trimmer GLR 454 incl. 2 thread spool

Art.-No.: 34.015.52

Bar code: 24577199

Sales unit: 4 pcs

For cutting grass in hard to get into zones, like along fences and walls, between and under brushes, everywhere the lawn mower cannot be used any longer or where the grass is already too high. With its powerful 450 watts motor the lawn trimmer is a practical helper to keep the garden tidy. The rotating nylon thread cuts the grass as neat as a knife.

## Technical data:

Motor: 230 V ~ 50 Hz
Power: 450 W
Cutting circle: 290 mm
No load speed: 9,500 min ⁻¹
Nylon-thread Ø: 1.4 mm
Thread length: 10 m
Weight: 3.8 kg

- Packing dimensions: 1,050 x 260 x 110 mm