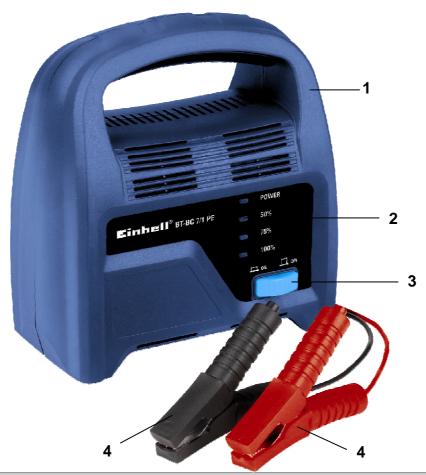

## **Features**

- All-insulated construction
- Electronic charging
- Plastic housing (1)
- Integrated carrying handle
- Function display (LEDs) (2)
- Overload- and fals poling- and short circuit protection
- Mains cable with europe plug
- On / Off switch (3)
- Charging leads with sturdy, fully insulated pole clamps (4)