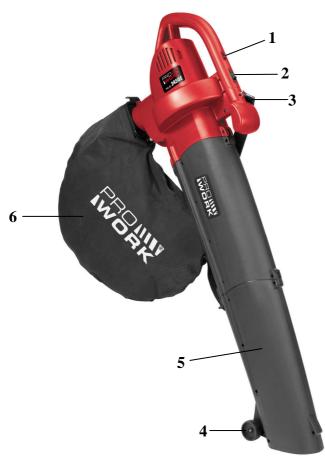

## **Features:**

- Speed controller (1)
- ON/OFF-switch (2)
- Adjustable carrying belt (3)
- Selector switch suction/blow (not illustrated)
- 2 guide rolls (4)
- Large suction hose in two parts (5)
- Collection bag approx. 45 l (6)