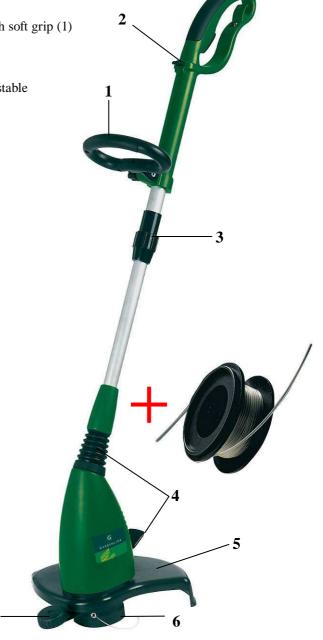

## **Features:**

- Sturdy universal motor
- Housing made of high quality plastic
- Comfortable twin-hand operation due to the additional handle with soft grip (1)
- Engine head 180° turnable (2)
- Guidance handle continuously telescopically (3)
- Double line cutting feature
- Telescopic handle (made of aluminium) continuously height adjustable
- Tilt angle adjustment in three levels (4)
- Protection cover (made of plastic) (5)
- Fully automatic thread adjustment (6)
- Guide roller (7)

## **Technical data:**

- Motor: 230 V  $\sim$  50 Hz - Power: 450 watts - Cutting circle: 290 mm - No load speed: 9,500 min  $^{-1}$ - Nylon-thread Ø: 1.4 mm - Thread length: 10 m - Weight: 3.8 kg

- Packing dimensions: 1050 x 260 x 110 mm