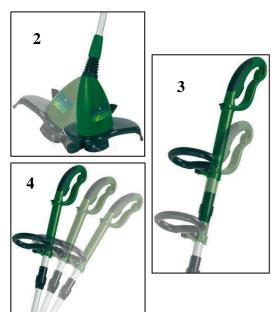

## **Features:**

- Sturdy universal motor
- Housing made of high quality plastic
- Comfortable twin-hand operation due to the additional handle with soft grip (1)
- Engine head 180° turnable (2)
- Guidance handle continuously telescopically (3)
- Double line cutting feature
- Telescopic handle (made of aluminium) continuously height adjustable
- Tilt angle adjustment in three levels (4)
- Protection cover (made of plastic) (5)
- Fully automatic thread adjustment (6)
- Guide roller (7)