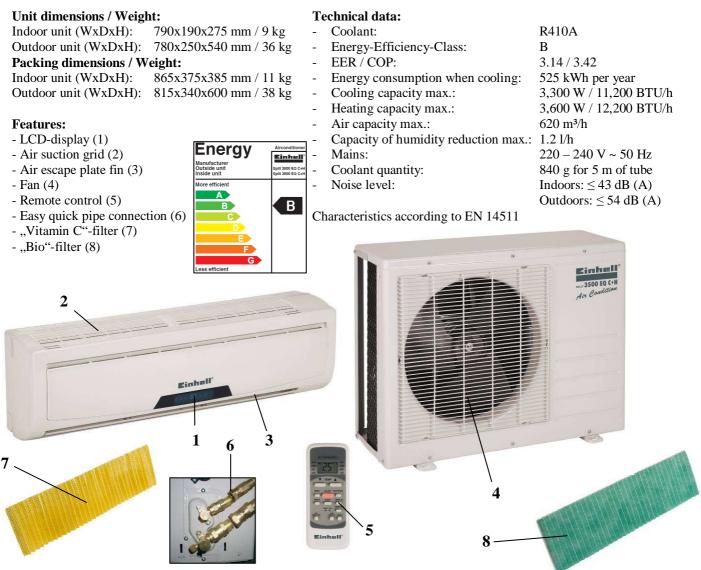

## Split-Air Conditioner SPLIT 3500 EQ C+H

## Art.-No.: 23.657.36 Bar code: 4006825545425 Sales unit: 1 pc

Air conditioner for <u>cooling and heating</u> with a cooling capacity of 3,300 W and a heating capacity of 3,800 W - for wall installation. Automatic air dehumidification.

Complete with remote control, 5 m cooling agent connecting tubes incl. insulation protection hose and tube ends equipped with quick release. Time programming device for ON/OFF. The outdoor unit can be used by temperatures from  $-7^{\circ}$ C up to  $+43^{\circ}$ C.

The air conditioner consists of two parts, an outdoor part and one for indoors. This allows a quick cooling and warrant an optimal noise level. Due to the easy quick catches installed at the ends of the cooling agent tubes, the connection of the cooling agent tubes between outdoor and indoor unit is extremely simple. The air conditioner is ideal for large rooms until approx. 110 m<sup>3</sup>.

Due to the possibility of heating operation, the air conditioner can additionally also be used as "interseasonal heating". The tool is additionally equipped to the normal air-intake filter net with a vitamin C and a bio filter. The yellow vitamin C filter is designed to convert active oxygen into  $O_2$  and achieves a positive effect for sustaining beautiful skin. The green bio filter acts against unpleasant odours, bacteria, viruses and allergens.

3 setting of fan speed with a maximum speed of 620 m<sup>3</sup>/h. With the **automatic air dehumidification** the units evaporates from its surrounding **max. 1.2 l/h** excess humidity. **Timer for programme settings, Automatic- and night functions**. All functions can be set with the **remote control**. Motorized ventilation lamella in the indoor unit.