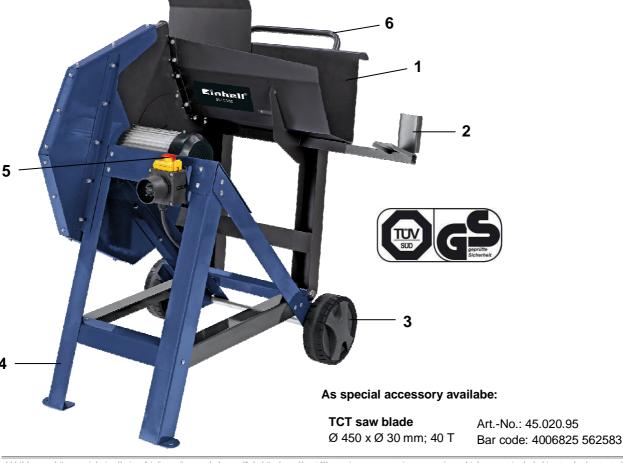

### Features

- Compensator with return spring and barbs (1)
- Length stop for exactly cutting to length
- Compensator extension for longer logs (2)
- Carriage (3)
- Sturdy underframe (4)
- Emergency-off switch (5)
- Broad handle (6)