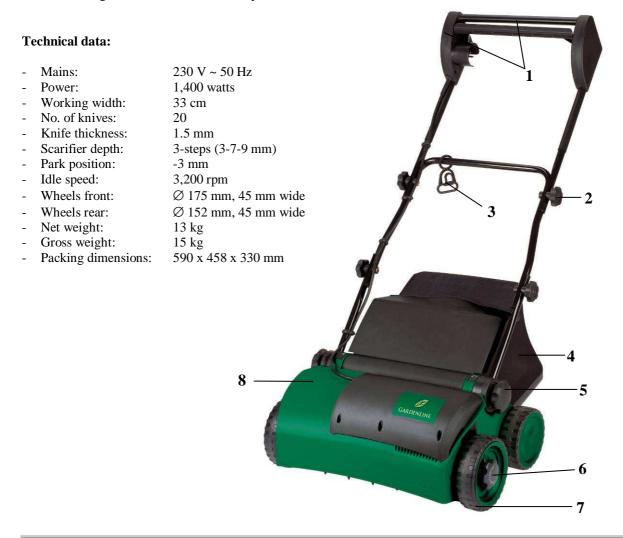

## **Features:**

- Strong inverse-speed motor with ball bearing rotor spindle and special fan
- Drive of the knife roller over noiseless metal-gearing with 2 toothed belt
- Dead man's protective twin hand safety switch (1)
- Foldable guide rail made of coated steel (2)
- Cable strain relief for the simple fixing from the inlet (3)
- Nylon collection bin with plastic-abrasion-protection at steel frame (28 l capacity) (4)
- Height-adjustable guide rail (5)
- 3-steps down adjustment with park position (6)
- Large lawn protecting wheels made of PP, easy currently at robust steel bearing bush (7)
- Housing made of high-quality PP-plastic (8)
- Ball bearing steel shaft with hardened special knives