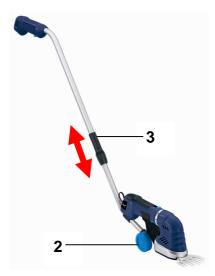

### Cordless Grass- and Bush Shear

Art.-No. 34.106.20

A combination unit of cordless grass shear and shrub shear. Edges and corner on your lawn pose no longer a problem. The integrated and powerful Li-lon power pack makes you independent of power supply. The safety switch blocks an unintended start of the unit. The attachable telescopic handle makes it possible to work in an upright position. A safety switch is also integrated in the handle grip itself.

### **Features**

- Grass cutting blade (1)
- Safety switch
- Castors for easy guidance (2)
- Telescopic handle (3)
- Shrub cutting shear (4)
- Tool-less knife exchange
- Incl. charger