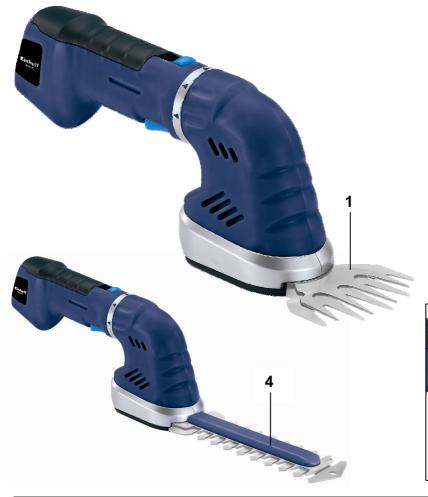

### **Features**

- Grass cutting blade (1)
- Safety switch
- Castors for easy guidance (2)
- Telescopic handle (3)
- Shrub cutting shear (4)
- Tool-less knife exchange
- Incl. charger

### **Technical Data**

Power pack: 7.2 V / 1,300 mAh

■ Charging time: 3 – 5 h

Operating time: max. 60 minutes

Cutting width with grass cutting blade: 93 mm
 Cutting length with shrub cutting blade: 150 mm
 Cutting strength with shrub shear: 8 mm