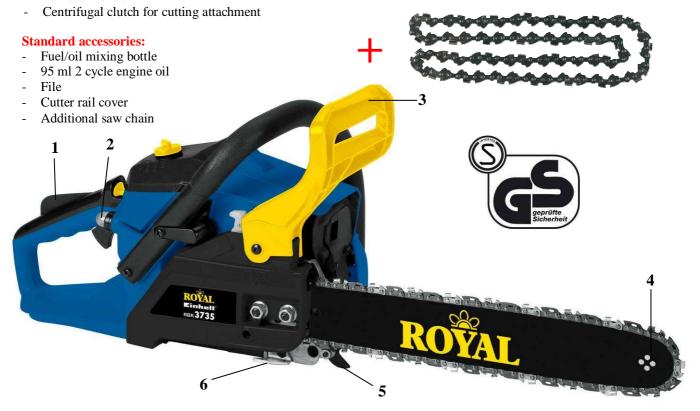

## **Features:**

- Safety trigger (1)
- Auto choke, primer and electronic ignition for quick and easy starting (2)
- Chain brake / hand guard stops the chain within a few milliseconds in case of kickback (3)
- Sprocket tip bar (4)
- Large claw stop (5)
- Chain catch prevents from risks of chain jumping off cutter
- Anti-vibration design cushions shocks and reduces user fatigue
- Automatic lubrication of cutter rail and chain
- Full crank shaft

## Technical data:

Displacement: 37.2 ccm 210 ml Chain oil capacity: 310 ml Fuel capacity: Sword length: 35 cm 32 cm Cutting length: Cutting speed: 21 m/s

1.2 kW / 1.6 HP (PS) Power:

Weight: 6.75 kg

Packing dimensions: 410 x 265 x 295 mm