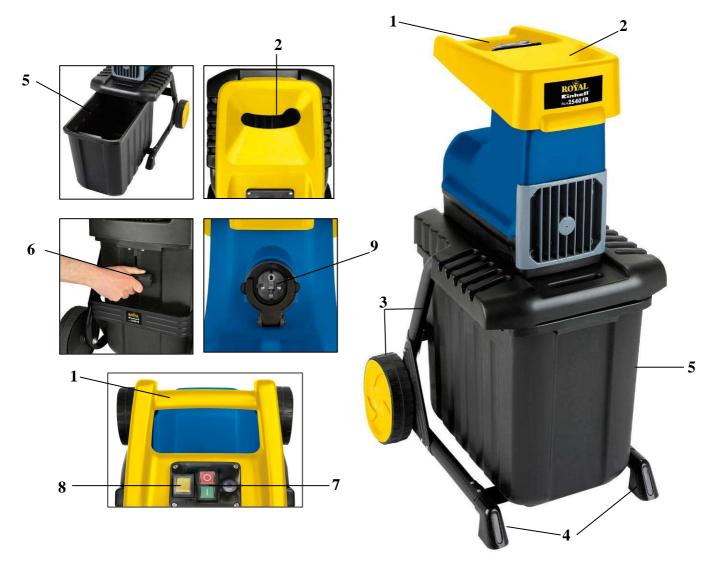

#### **Features:**

- Practical transport handle (1)
- Large funnel opening (2)
- Robust undercarriage with wheels (3)
- stable legs (4)
- Box for easy collecting and carriage from the shredder material (5)
- Integral safety switch on the shredder material debris box (6)
- ON / OFF-switch with undervoltage release (7)
- Reverse running switch (8)
- Integral plug with coupling protection for connection cable (9)