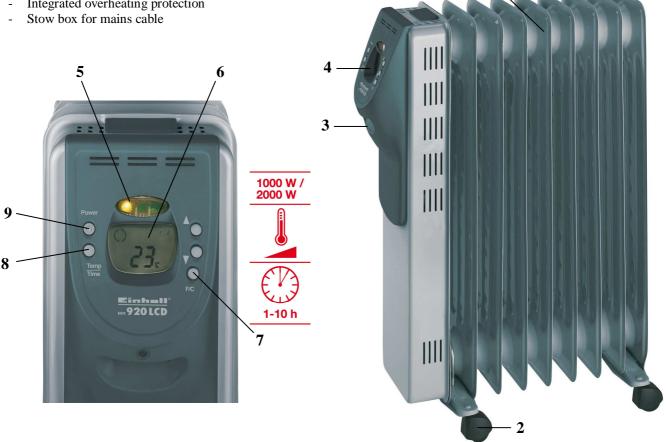

The operating elements are located around a large LCD display at model MR 920 LCD. By pressing the button, the turn-on- and break-time, the desired room temperature and the heating power can be electronically set and can be read at the LCD-display.

## Features:

- Mobile housing with 9 fins (1)
- 4 castors (2)
- Grip recess (3)
- Operating panel on the front (4)
- Operating display (5)
- Simply to read off LCD display (6)
- Temperature display  $^{\circ}F/^{\circ}C$  switchable (7)
- **Desired room temperature adjustable (8)**
- Electronic room temperature regulation (13°-30°C)
- 2 performance levels (1000/2000 W) (9)
- Timer \_
- Turn-on and break-time pre-selectable (1-10 h) \_
- Integrated overheating protection \_