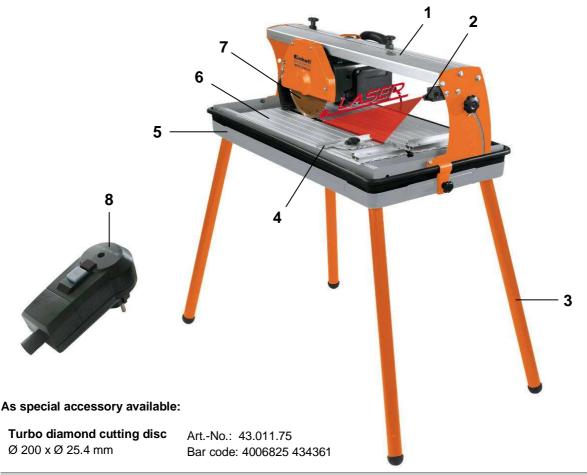

## **Features**

- Motor guidance continuously tiltable from 0°to 45°(1)
- Including laser (2)
- Sturdy feets (3)
- Angle stop with scale for exact cuts (4)
- Large water pan (5)
- Aluminium work table (6)
- Turbo-diamond cutting disc (7)
- RCD-Plug for persons safety (8)
- Motor guidance 4-fold ball bearings
- Aluminium guide rail
- Sturdy machine housing made of sheet steel
- Integrated water pump