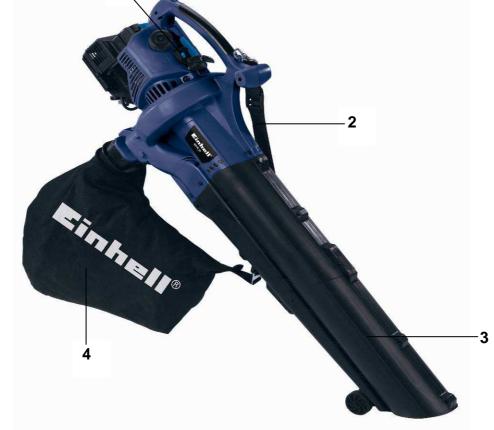

## Features

- ON/OFF switch (1)
- Carrying belt (2)
- Large suction pipe (3)
- Collection bin 35 I (4)
- Reverse switch suction / blow
- Throttle control with 6 throttle levels