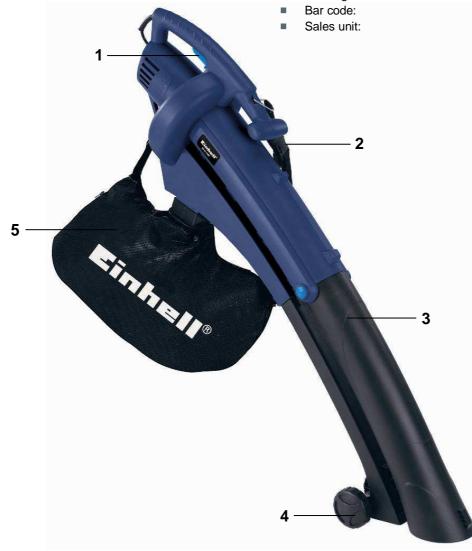

## **Technical Data**

- ON / OFF-switch (1)
- Adjustable carrying belt (2)
- Large suction tube in two parts (3)
- 2 guide rolls (4)
- Collection bag approx. 45 I (5)
- Selector switch suction/blow

- Mains: Power:
- Air speed:
- Suction capacity:
- No load speed no:
- Net weight:
- Gross weight:
- Packing dimensions: