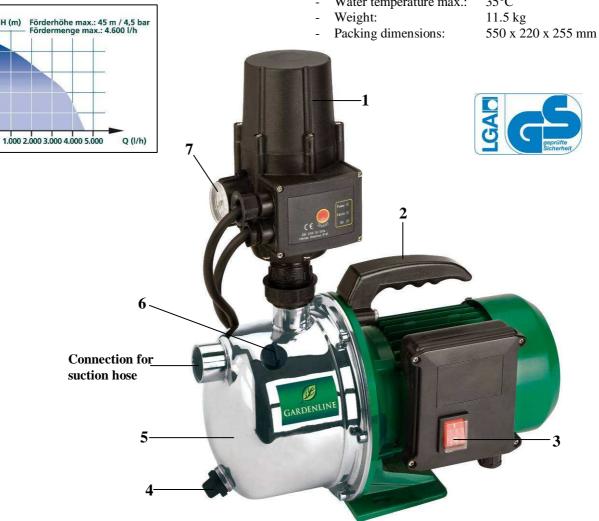

### **Features:**

- Electronic flow indicator (1)
- Carrying handle (2)
- On-/Off switch (3)
- Water drain switch (4)
- Stainless steel pump housing (5)
- Water filler screw (6)
- Pressure gauge (7)

#### **Technical data:**

- Mains:
- Power:
- Delivery capacity max.:
- Delivery height max.:
- Delivery pressure max.:
- Suction height max.:
- Suction connection:
- Pressure connection:
- Starting pressure:
- Water temperature max .:

230 V ~ 50 Hz 1,000 W 4,600 l/h 45 m 4.5 bar 6 m 1" female thread 1" male thread approx. 1.5 bar 35°C

Abbildungen können nicht im Serien-Lieferumfang enthaltenes Zubehör darstellen / Illustrations can contain accessories, which are not included in standard extent of delivery. Abbildungen ähnlich, produktionsbedingte Abweichung vorbehalten / Illustration similar (in design), production-wise modifications reserved. File: S:\shared-pool\Product-Documentation\T-Produktbeschreibung\30\_n0t\Originale\_Englisch\_PA04\4176881\_01017.doc Erstelldatum/create date: 17.12.2007 16:24:00Aktualisiert/up dated: 21.01.2008