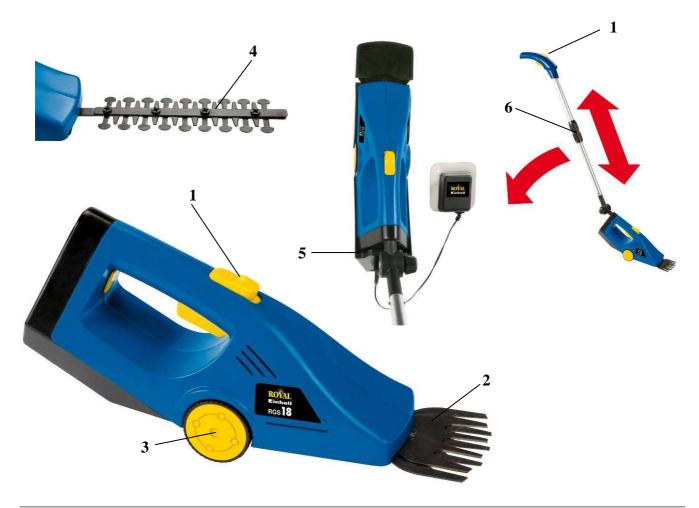

## Features:

- Safety switch (1)
- Grass cutting blade (2)
- Castors for easy guidance (3)
- Shrub cutting shear (4)
- Wall mounting bracket with integrated charger (5)
- Telescopic handle with tilt angle adjustment (6)
- Toll-less knife exchange