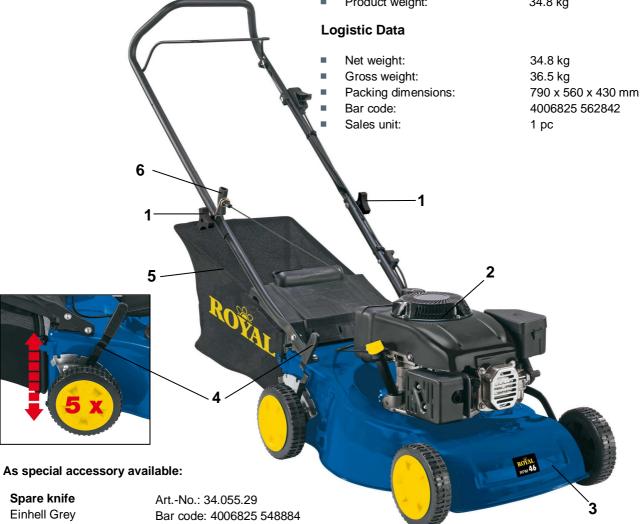

## **Features**

- Ergonomically, fold-away guidance bar (1)
- 1 cylinder, 4-stroke motor (2)
- Shapely, backed-enable sheet steel housing (3)
- Central cutting height settings (4)
- Hard-wearing textile grass collection bin with large volume (5)
- Starting linkage on the guidance bar (6)
- Full crank shaft

Cutting width: 46 cm

Central-cutting height settings: 5-fold (32-70 mm)Ignition: 5-fold (32-70 mm)

(start with rope pulling)

Volume of collection bin: 60 l Product weight: 34.8 kg