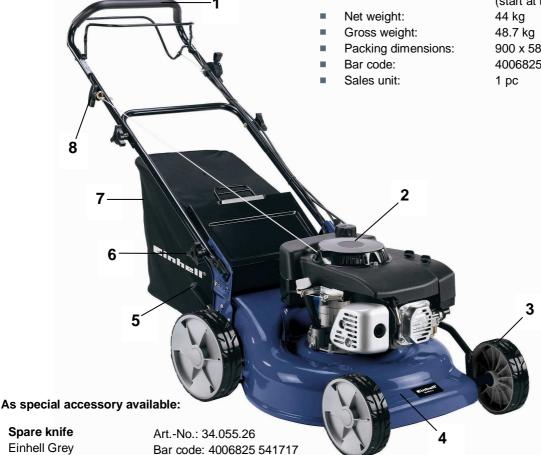

## **Features**

- Ergonomic guidance bar with soft grip (1)
- 1 cylinder, 4-stroke-motor (2)
- Ball bearing wheels (3)
- Powder-coated sheet steel housing (4)
- Central cutting height adjustment (5)
- Guidance bar 3-settings height adjustable (6)
- Grass collection bin (7)
- Start tension cable integrated at the guide rail (8)
- Space-saving storage
- Detachable rear wheel drive
- Full crank shaft

## **Technical Data**

Motor: 1 cylinder, 4-stroke-motor max. 4.4 kW (6 HP) Working idle speed: 2,900 ± 100 rpm gasoline (lead free)

Tank volume: 2.2 ltrs.

Motor oil quantity: 0.6 ltrs. (10W30)

Cover width: 54 cm Cutting width: 51 cm Collection bag volume: 65 ltrs.

Central cutting height-

adjustment:

Noise level LwA:

Ingnition: contact free (start at the start tension cable)

900 x 580 x 465 mm Bar code: 4006825 549072