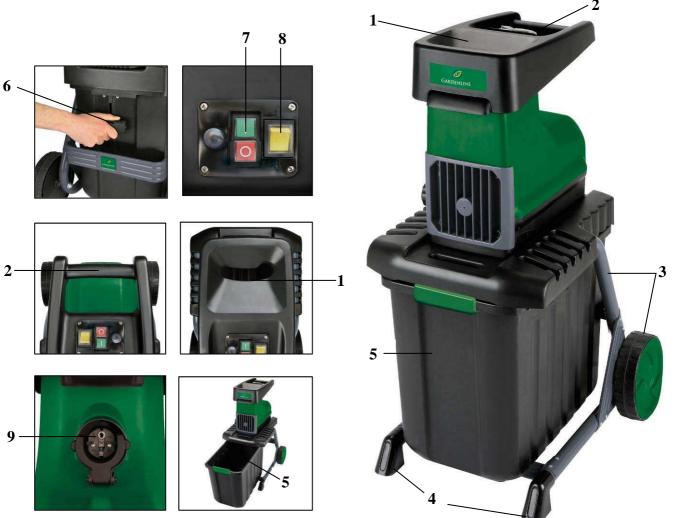

## **Features:**

- Large funnel opening (1)
- Practical transport handle (2)
- Robust undercarriage with wheels (3)
- Stable legs (4)
- Box for easy collecting and carriage from the shredder material (5)
- Integral safety switch on the shredder material debris box (6)
- ON / OFF-switch with undervoltage release (7)
- Reverse running switch (8)
- Integral plug with coupling protection for connection cable (9)