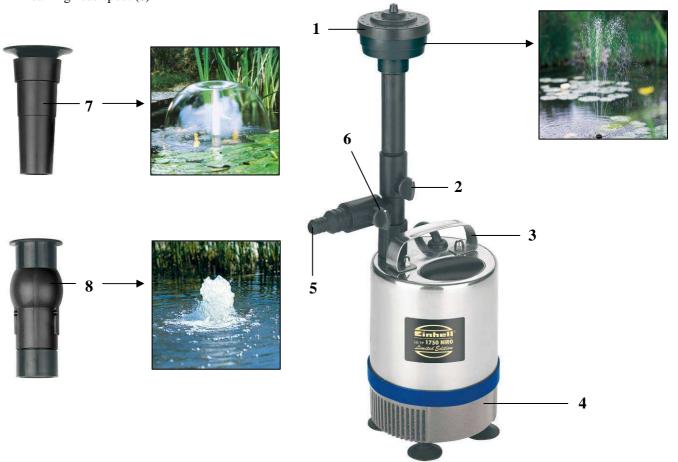

#### **Features:**

- Jet fountain head (1)
- Flow control for fountain head (2)
- Carrying handle (3)
- Suction filter with BIOCELL-filter inlet (4)
- Flow control for waterspout (5)
- Connector for waterspout (6)
- 10 m mains cable with earth plug (not illustrated)

### **Standard accessory:**

- 1 Bell shaped fountain head (7)
- 1 Foaming head spout (8)