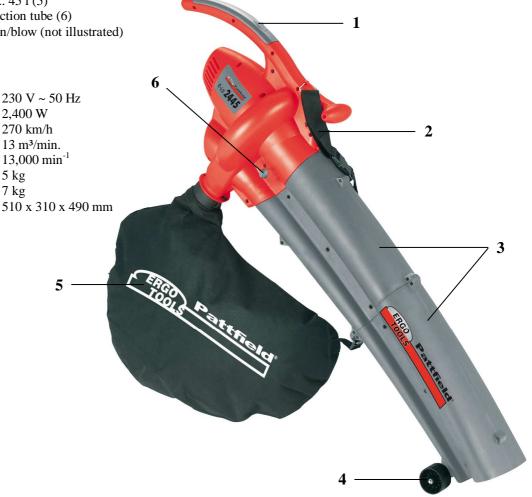

## **Features:**

- ON/OFF switch (1)
- Adjustable carrying belt (2)
- Large suction hose in two parts (3)
- 2 guide rolls (4)
- Collection bag approx. 45 l (5)
- Locking device for suction tube (6)
- Selector switch suction/blow (not illustrated)

## **Technical data:**

- Mains: 230 V ~ 50 Hz
- 2,400 W Power:
- Air speed:
- Suction capacity: 13 m³/min.
- No load speed  $n_0$ .:
- Net weight:
- Gross weight: 7 kg
- Packing dimensions: 510 x 310 x 490 mm

5 kg