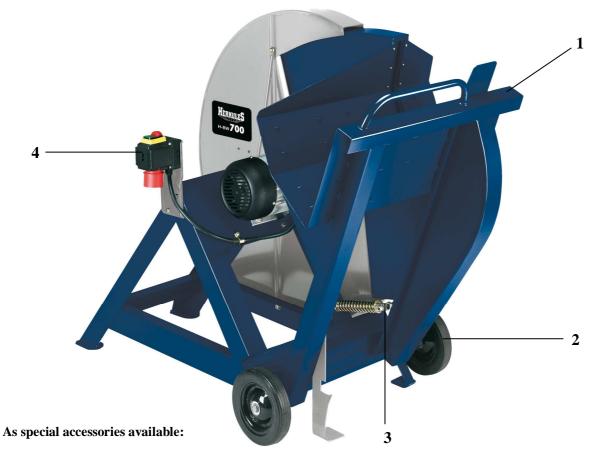

## **Features:**

- Ergonomically formed compensator with barbs (1)

- Incl. carriage (2)

- Rocker resetting over spring (3)

- Electronic brake switch (4)