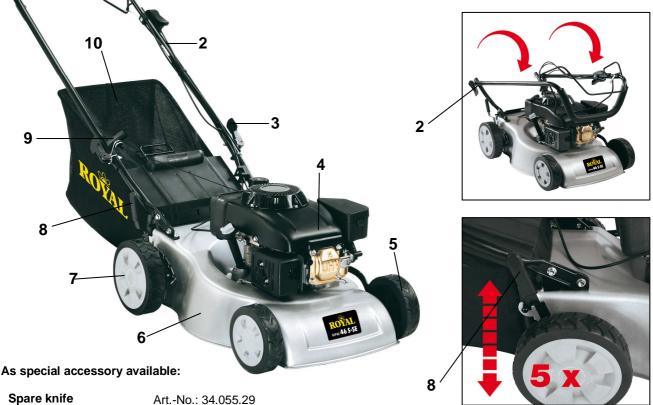

## **Features**

## **Technical data**

- Gummed handle (1)
- Ergonomically, fold-away guidance bar (2)
- Fastener (3)
- 1 cylinder, 4-stroke motor (4)
- Large-area, strong molded wheels (5)
- Shapely, backed-enable sheet steel housing (6)
- Driven rear wheel drive (7)
- Starting linkage on the guidance bar (8)
- Hard-wearing textile grass collection bin with large volume (9)
- Central cutting height settings (10)
- Full-crankshaft