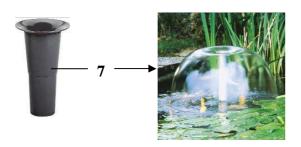

## **Standard accessory:**

- 1 Bell shaped fountain head (7)
- 1 Foaming head spout (8)

## **Technical data:**

- Mains: 230V ~ 50 Hz

Power: 50 W
Delivery capacity max.: 1,750 l/h
Delivery height max.: 2 m
Immersion depth max.: 3 m

- Jet fountain head: H: approx. 110 cm Ø approx. 93 cm

Bell shaped fountain h.: Ø approx. 45 cm
Foaming head spout: H: approx. 32 cm