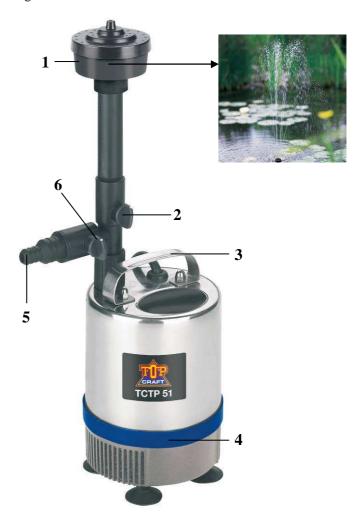

## **Features:**

- Jet fountain head (1)
- Flow control for fountain head (2)
- Carrying handle (3)
- Suction filter with BIOCELL-filter inlet (4)
- Flow control for waterspout (5)
- Connector for waterspout (6)
- 10 m mains cable with earth plug (not illustrated)