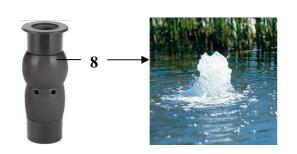

## **Standard accessory:**

- 1 Bell shaped fountain head (7)
- 1 Foaming head spout (8)

## **Technical data:**

- Mains: 230V ~ 50 Hz

Power: 50 W
Delivery capacity max.: 1,750 l/h
Delivery height max.: 2 m
Immersion depth max.: 3 m

- Jet fountain head: H: approx. 110 cm Ø approx. 93 cm

Bell shaped fountain h.: Ø approx. 45 cm
Foaming head spout: H: approx. 32 cm