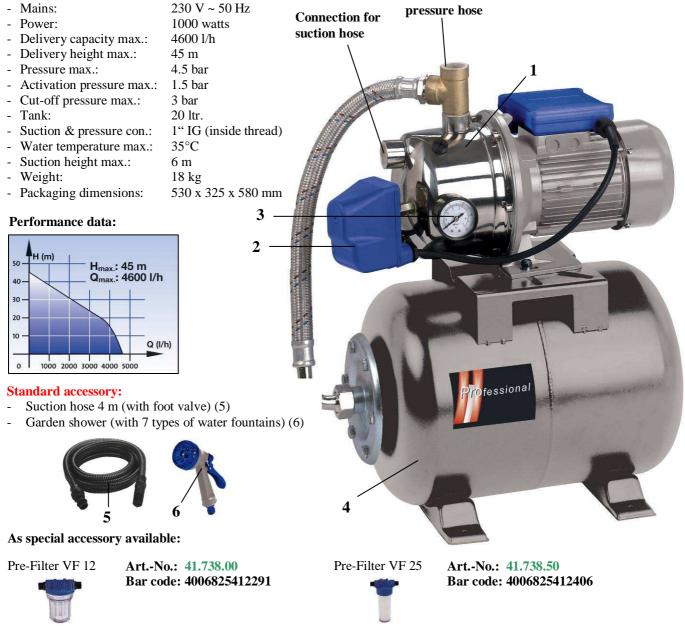

Features: Corrosion resistant stainless steel (1), pressure switch (2), gauge (3), tank 20 ltr. (4)

## **Technical data:**

Abbildungen können nicht im Serien-Lieferumfang enthaltenes Zubehör darstellen / Illustrations can contain accessories, which are not included in standard extent of delivery. Abbildungen ähnlich, produktionsbedingte Abweichung vorbehalten / Illustration similar (in design), production-wise modifications reserved. File: S:\shared-pool\Product-Documentation\T-Produktbeschreibung\30\_n0t\Originale\_Englisch\_PA04\4173384\_01027.doc Erstelldatum/create date: 08.05.2007 11:02:00Aktualisiert/up dated: 29.05.2007