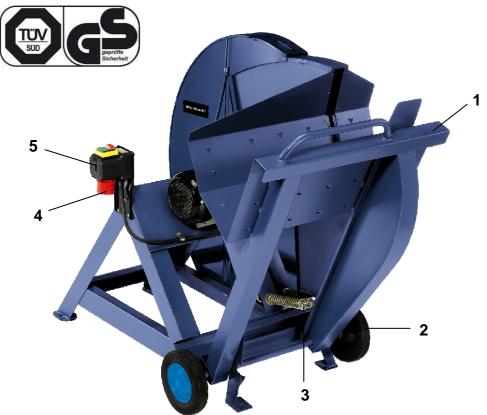

## **Features**

- Ergonomically formed compensator with barbs (1)
- Incl. carriage (2)
- Rocker resetting over spring (3)
- Phase converter (4)
- Electronic brake switch (5)