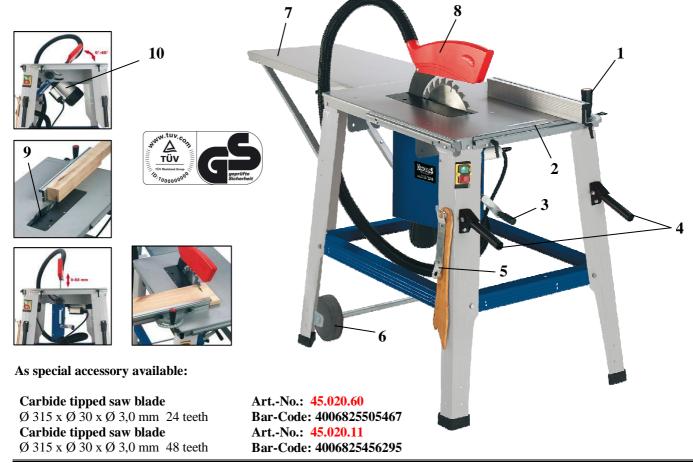

## **Features:**

- Powder coated framework and working table
- Powerful induction motor 2000 watts with mechanical brake
- Multi-functional angle stop with scale (1)
- Front and side guide rail (2) for multi-functional stop
- Saw blade height adjustment (3)
- Handles (4)
- Fixing for sliding stick and saw blade key (5)
- Undercarriage (6)
- Table extension (7)
- Saw blade protection with splinters vaccum adapter (8)
- Adjustable splitting wedge for covered cuts (9)
- Motor tiltable 0-45° (10)
- Dust extraction adapter Ø 100 mm