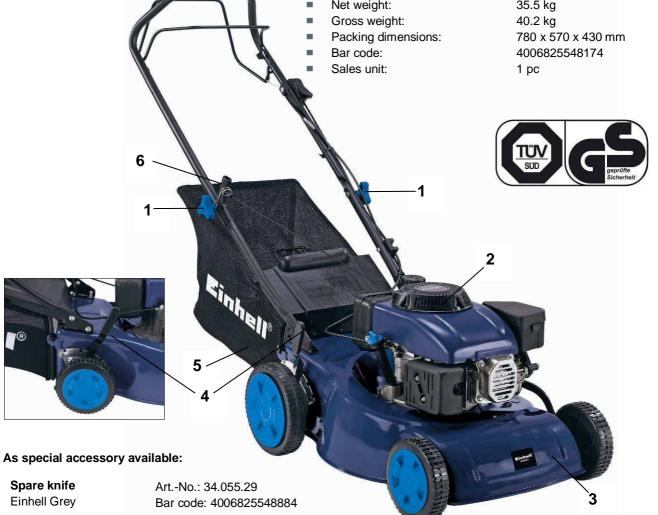

## **Features**

- Ergonomically, fold-away guidance bar (1)
- 1 cylinder, 4-stroke motor (2)
- Shapely, backed-enable sheet steel housing (3)
- Central cutting height settings (4)
- Driven rear wheel drive
- Hard-wearing textile grass collection bin with large
- Starting linkage on the guidance bar (6)
- Full-crankshaft

## **Technical data**

Motor: 1 cylinder,

4-stroke motor, 135 ccm Motor Power max .: 1.8 kW (2.4 HP) with 3,100 rpm

Fuel: Petrol (lead-free) Tank volume: approx. 1.3 litres Motor oil quantity: approx. 0.6 litres

Cutting width: 46 cm

5-fold (from 32-70 mm) Central-cutting height settings:

Ignition: contact free

(start with rope pulling)

Volume of collection bin: 60 I Net weight: 35.5 kg Gross weight: 40.2 kg