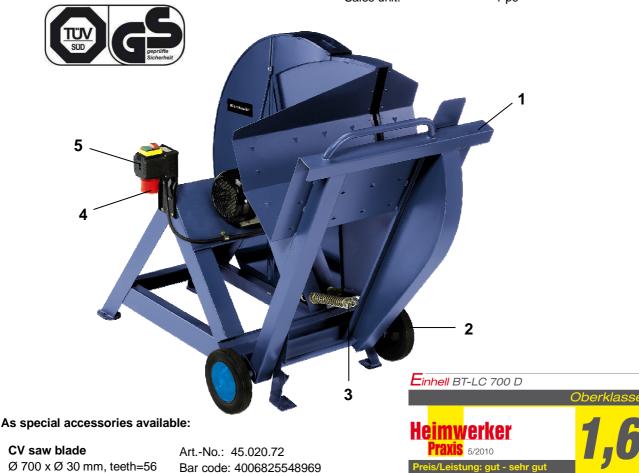

## **Features**

- Ergonomically formed compensator with barbs (1)
- Incl. carriage (2)
- Rocker resetting over spring (3)
- Phase converter (4)
- Electronic brake switch (5)