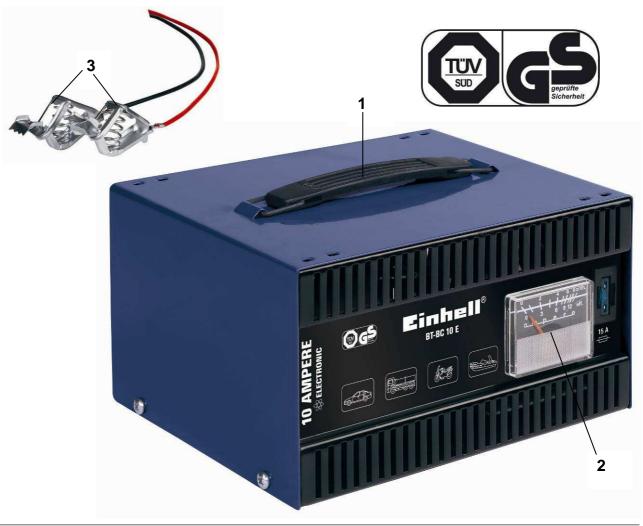

## BT-BC 10 E Battery charger

Art.-No. 10.508.50

Robust 12 V electronic battery charger. It is equipped with ammeter for control of the charging progress showing the respective charging amperage. The strong pole clips warrants an optimal connection to the pole tips of the battery. With the carrying handle it can be comfortably transported.

## **Features**

- All-insulated construction
- Electronic charging
- Sheet steel housing
- Carrying handle (1)
- Built-in ammeter (2)
- Overload- and fals poling- and short-circuit protection
- Mains cable with europe plug
- Charging leads with sturdy pole clamps (3)