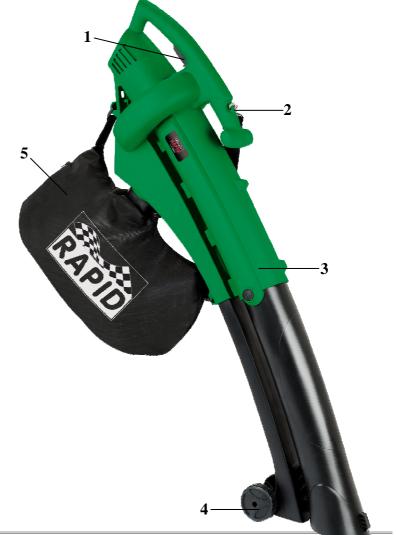

## **Features:**

- ON/OFF-switch (1)
- Adjustable carrying belt (2)
- Large suction hose in two parts (3)
- 2 guide rolls (4)
- Collection bin approx. 451(5)
- Selector switch suction/blow
- Speed controller