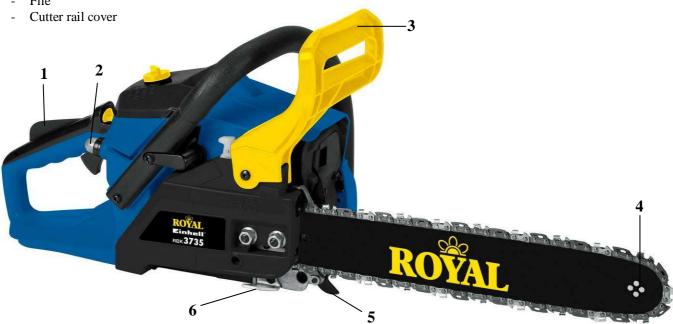

#### **Features:**

- Safety trigger (1)
- Auto choke, primer and electronic ignition for quick and easy starting (2)
- Chain brake / hand guard stops the chain within a few milliseconds in case of kickback (3)
- Sprocket tip bar (4)
- Large claw stop (5)
- Chain catch prevents from risks of chain jumping off cutter rail (6)
- Anti-vibration design cushions shocks and reduces user fatigue
- Automatic lubrication of cutter rail and chain