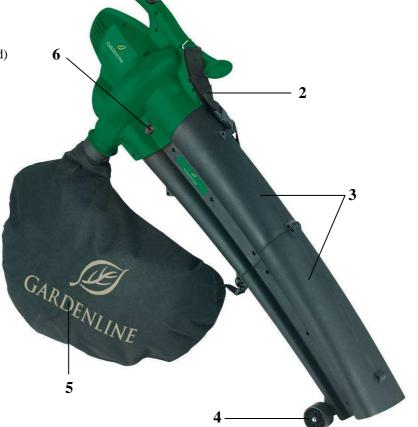

## **Features:**

- ON/OFF-switch (1)
- Adjustable carrying belt (2)
- Large suction hose in two parts (3)
- 2 guide rolls (4)
- Collection bag approx. 45 l (5)
- Locking device for suction tube (6)
- Selector switch suction/blow (not illustrated)
- Speed controller (7)