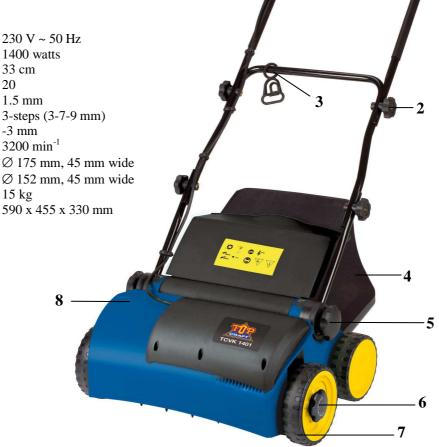

## **Features:**

- Strong inverse-speed motor with ball bearing rotor spindle and special fan
- Drive of the knife roller over noiseless metal-gearing with 2 toothed belt
- Dead man's protective twin hand safety switch (1)
- Foldable guide rail made of coated steel (2)
- Cable strain relief for the simple fixing from the inlet (3)
- Nylon collection bin with plastic-abrasion-protection at steel frame (28 l capacity) (4)
- Guide rail height adjustable with park position (5)

3-steps down adjustment (6)
 Large lawn protecting wheels made of PP, easy currently at robust steel bearing bush (7)

Housing made of high-quality PP-plastic (8)
Ball bearing steel shaft with hardened special knives

## Technical data:

Mains: 230 V ~ 50 Hz
Power: 1400 watts
Working width: 33 cm
No. of knives: 20
Knife thickness: 1.5 mm

 Scarifier depth: 3-steps (3-7-Transport position: -3 mm
 Idle speed: 3200 min<sup>-1</sup>

Wheels front: Ø 175 mm, 45 mm wide
Wheels rear: Ø 152 mm, 45 mm wide

- Weight: 15 kg

- Packing dimensions: 590 x 455 x 330 mm