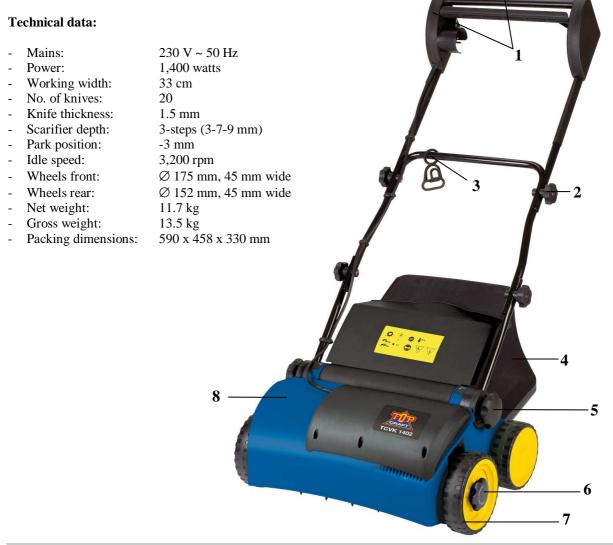

## Features:

- Strong inverse-speed motor with ball bearing rotor spindle and special fan
- Drive of the knife roller over noiseless metal-gearing with 2 toothed belt
- Dead man's protective twin hand safety switch (1)
- Foldable guide rail made of coated steel (2)
- Cable strain relief for the simple fixing from the inlet (3)
- Nylon collection bin with plastic-abrasion-protection at steel frame (28 l capacity) (4)
- Height-adjustable guide rail (5)
- 3-steps down adjustment with park position (6)
- Large lawn protecting wheels made of PP, easy currently at robust steel bearing bush (7)
- Housing made of high-quality PP-plastic (8)
- Ball bearing steel shaft with hardened special knives