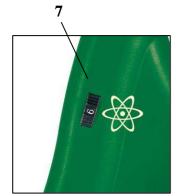

## **Features:**

- ON/OFF-switch (1)
- Adjustable carrying belt (2)
- Large suction hose in two parts (3)
- 2 guide rolls (4)
- Collection bag approx. 451(5)
- Locking device for suction tube (6)
- Selector switch suction/blow (not illustrated)
- Speed controller (7)