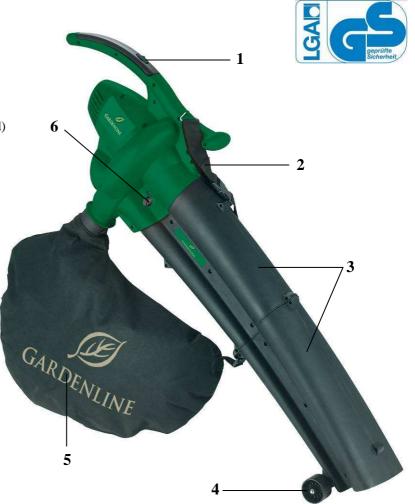

## **Features:**

- ON/OFF-switch (1)
- Adjustable carrying belt (2)
- Large suction hose in two parts (3)
- 2 guide rolls (4)
- Collection bag approx. 451(5)
- Locking device for suction tube (6)
- Selector switch suction/blow (not illustrated)
- Speed controller (7)