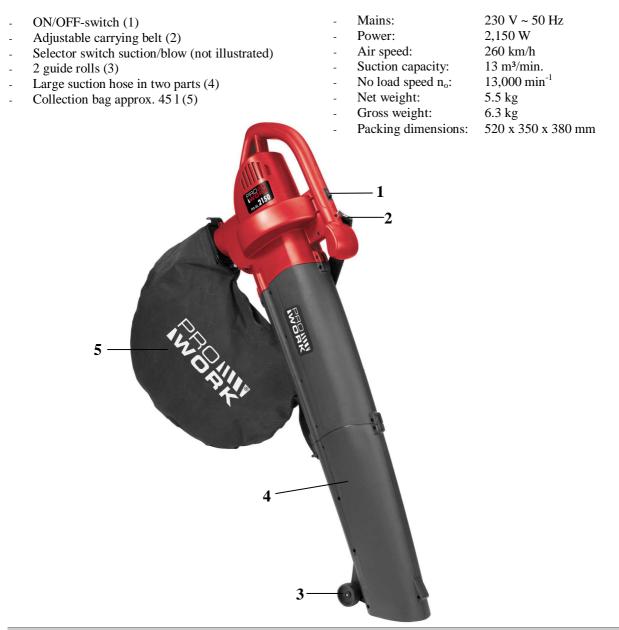

## Electric-Garden Blower Vac PG-EL 2150

## Art.-No.: 34.331.60 Bar code: 4006825546842 Sales unit: 1 pc

The electric leaf blower vac with its "vacuum and shredder function and blowing functions" provides cleanliness in the yard and around the house in a short period of time. Without any changing the various functions can be set just by pushing the selector switch.

The carrying belt and the additional handle allow a fatigue-less work. The large dimensions of the suction pipe and the collection bag enable safe working.

**Technical data:** 