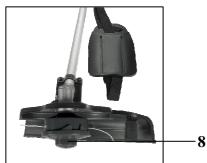

#### **Features:**

- Low vibrating 2-stroke engine (1)
- Universal adjustable twin handle made of aluminium for easy and accurate guidance (2)
- Carrying belt (3)
- 4-teeth blade (4)
- Knife protection cover (5)
- Alu shaft for fatigue-free working (6)
- Twin handle including all operational functions (7)
- Twin line spool with automatic jog system (8)
- Quick Start System for easy starting
- Electronic ignition
- Primer (manual fuel pump) for quick starting
- Full crank shaft
- Centrifugal clutch for cutting attachment