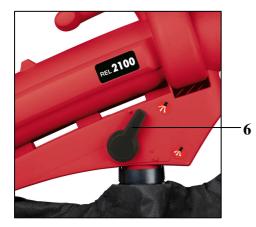

## **Features:**

- ON/OFF-switch (1)
- Adjustable carrying belt (2)
- Large suction tube in two parts (3)
- 2 guide rolls (4)
- Collection bag approx. 45 l (5)
- Selector switch suction/blow (6)