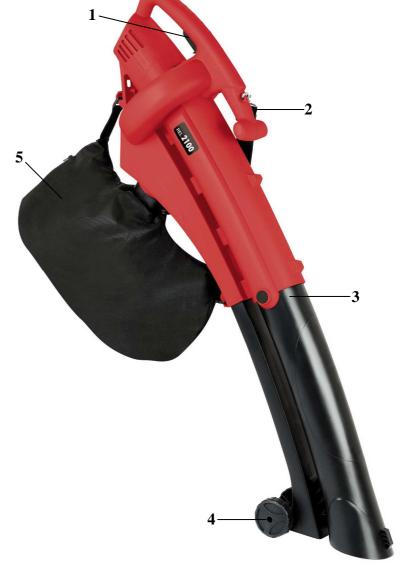

## **Features:**

- ON/OFF-switch (1)
- Adjustable carrying belt (2)
- Large suction tube in two parts (3)
- 2 guide rolls (4)
- Collection bag approx. 45 l (5)
- Selector switch suction/blow (6)