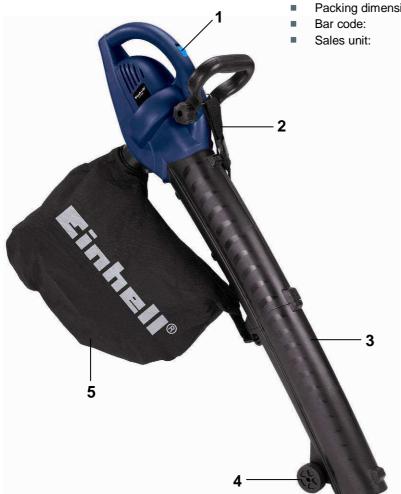

## **Features**

- ON / OFF-switch (1)
- Adjustable carrying belt (2)
- Large suction tube in two parts (3)
- 2 guide rolls (4)
- Collection bag approx. 40 I (5)
- Selector switch suction/blow