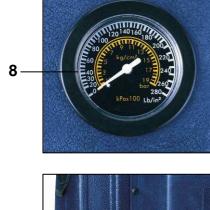

## Features

- Non spilling and leak-proof, maintenance-free lead power pack 12 V
- 12 V terminal by one cigarette lighter socket for max. 10 A charging rate
- Starting aid function 12 V
- Lightning 12 V / 3 W (1)
- Charging terminal for charger connection (2)
- ON/OFF charger clamps (3)
- Battery charging control with indicator (4)
- ON/OFF lighting (5)
- Charging cables with fully insulated pole clips (6)
- 3 pcs valve adapter kit (7)
- 18 bar compressor (integrated) with ON/OFF-switch and pressure gauge (8)
- Charger
- Connection cable with cigarette lighter adapter