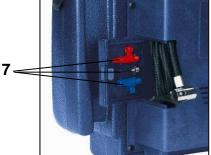

## Features

- Non spilling and leak-proof, maintenance-free lead power pack 12 V
- 12 V terminal by one cigarette lighter socket for max. 10 A charging rate
- Starting aid function 12 V
- Lightning 12 V / 3 W (1)
- Charging terminal for charger connection (2)
- ON/OFF charger clamps (3)
- Battery charging control with indicator (4)
- ON/OFF lighting (5)
- Charging cables with fully insulated pole clips (6)
- 3 pcs valve adapter kit (7)
- 18 bar compressor (integrated) with ON/OFF-switch and pressure gauge (8)
- Charger
- Connection cable with cigarette lighter adapter