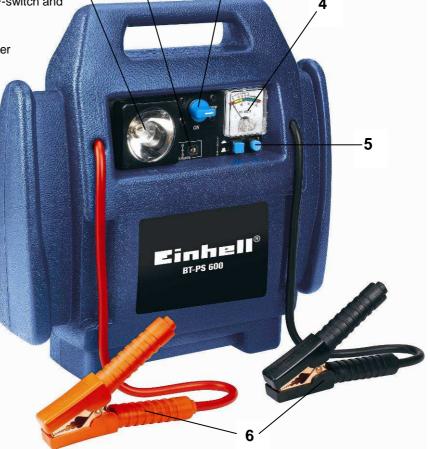

## BT-PS 600 Energy station

Art.-No. 10.915.00

Portable and handy power supply for 12 V direct current. With a suitable connection cable the DC terminals of the BT-PS 600 is ideal for connecting radio, television, laptops, mobile phone etc. The energy station provides with the starting aid function a help by starting problems of car with petrol motor and motor-bike. A powerful compressor mounted in the rear produces compressed air up to 18 bar and is suitable for inflating footballs and little air mattress etc. A 3 watts light is integrated in the impact resistant housing provided with handle.

## Features

- Non spilling and leak-proof, maintenance-free lead power pack 12 V
- 12 V terminal by one cigarette lighter socket for max. 10 A charging rate
- Starting aid function 12 V
- Lightning 12 V / 3 W (1)
- Charging terminal for charger connection (2)
- ON/OFF charger clamps (3)
- Battery charging control with indicator (4)
- ON/OFF lighting (5)
- Charging cables with fully insulated pole clips (6)
- 3 pcs valve adapter kit (7)
- 18 bar compressor (integrated) with ON/OFF-switch and pressure gauge (8)
- Charger
- Connection cable with cigarette lighter adapter