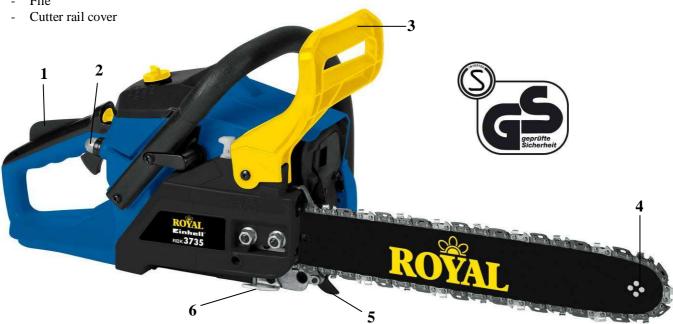

#### **Features:**

- Safety trigger (1)
- Auto choke, primer and electronic ignition for quick and easy starting (2)
- Chain brake / hand guard stops the chain within a few milliseconds in case of kickback (3)
- Sprocket tip bar (4)
- Large claw stop (5)
- Chain catch prevents from risks of chain jumping off cutter rail (6)
- Anti-vibration design cushions shocks and reduces user fatigue
- Automatic lubrication of cutter rail and chain