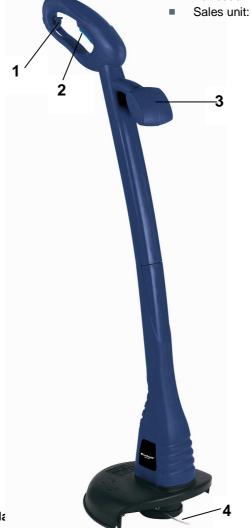

## **Features**

- Sturdy universal motor
- Housing and additional handle made of impact resistant high quality plastics
- Cable strain relief (1)
- On/Off switch (2)
- Comfortable twin-hand operation due to the additional handle (3)
- Double line cutting feature (4)

Thread feed just by pressing against ground (Tipp-

automatic) (4)