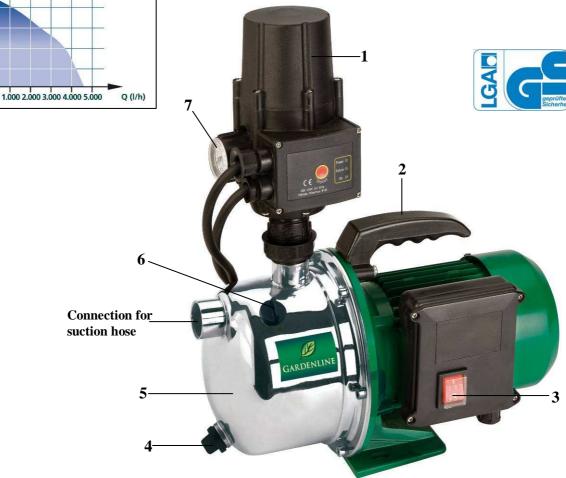

### **Features:**

- Electronic flow indicator (1)
- Carrying handle (2)
- On-/Off switch (3)
- Water drain switch (4)
- Stainless steel pump housing (5)

Förderhöhe max.: 45 m / 4,5 bar Fördermenge max.: 4.600 l/h

- Water filler screw (6)
- Pressure gauge (7)