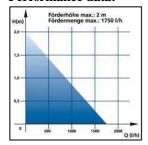

#### **Technical data:**

Mains: 230V ~ 50 Hz
 Power: 50 W
 Delivery capacity max.: 1,750 l/h
 Delivery height max.: 2 m

- Immersion depth max.: 2 m

- Jet fountain head: H: approx. 110 cm Ø approx. 93 cm

Bell shaped fountain h.: Ø approx. 45 cm
Foaming head spout: H: approx. 32 cm

## Performance data: