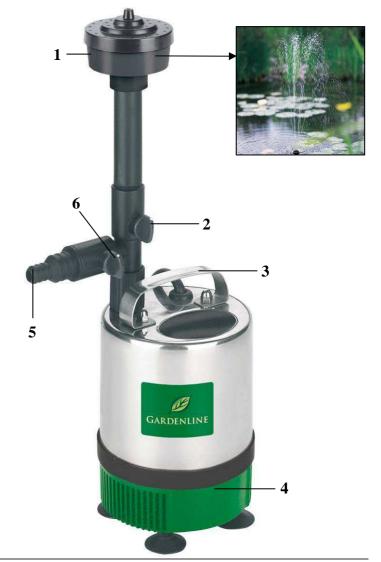

#### **Features:**

- Jet fountain head (1)
- Flow control for fountain head (2)
- Carrying handle (3)
- Suction filter with BIOCELL-filter inlet (4)
- Flow control for waterspout (5)
- Connector for waterspout (6)
- 10 m mains cable with earth plug (not illustrated)