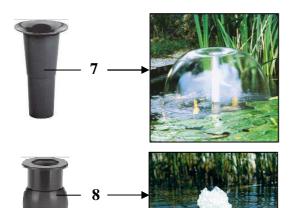

### Standard accessory:

- 1 Bell shaped fountain head (7)
- 1 Foaming head spout (8)