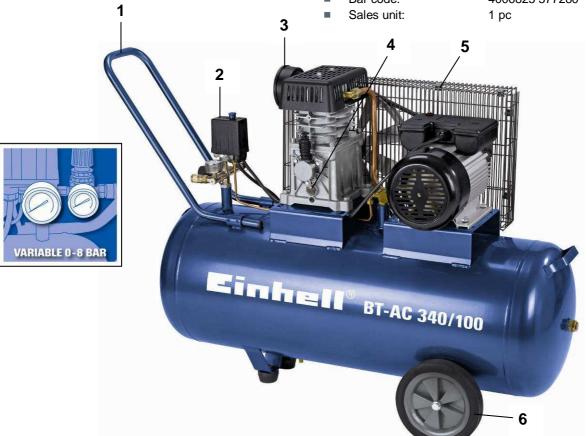

## **Features**

- Transport handle (1)
- Pressure switch (2)
- Safety valve
- Intake filter (3)
- Oil level control by viewing glass (4)
- V-belt protection (5)
- Drain screw
- Big wheels for easy transport (6)
- Pressure gauge and quick-release coupling for regulated working pressure
- Pressure gauge and quick-release coupling for unregulated tank pressure
- Pressure reducer
- Non-return valve
- Pump lubricated with oil
- 10 years warranty against rusting through of the tank